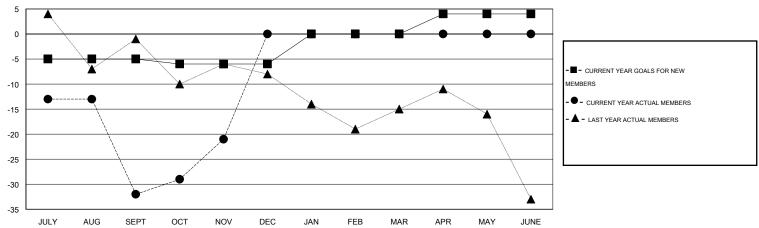

#### GOALS AND ACTUAL MEMBERS CUMULATIVE

| DROPPED CLUBS: 1  DROPPED MEMBERS |          | 24 CLUBS OF 49 ADDED 1 OR MORE<br>NEW MEMBERS | GENDER DISTRIBU<br>MALE<br>FEMALE | TION<br>954 (65.30%)<br>507 (34.70%) |          |
|-----------------------------------|----------|-----------------------------------------------|-----------------------------------|--------------------------------------|----------|
| DECEASED  CLUB CANCELLED          | 11<br>0  | CLICK HERE FOR HEALTH ASSESSMENT DATA         | FAMILY UNIT MEMBERS               |                                      | 65       |
| OTHER TOTAL                       | 51<br>62 |                                               | NON-HEAD OF HOUSEHOLD             | D                                    | 32<br>33 |